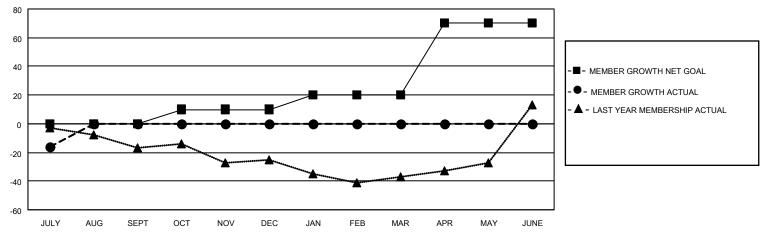

## GOALS AND ACTUAL MEMBERS CUMULATIVE

| DROPPED CLUBS: 0 |    | 8 CLUBS OF 37 ADDED 1 OR MORE | GENDER DISTRIBUTION                |              |     |
|------------------|----|-------------------------------|------------------------------------|--------------|-----|
|                  |    | NEW MEMBERS                   | MALE                               | 555 (71.98%) |     |
|                  |    |                               | FEMALE                             | 216 (28.02%) |     |
| DROPPED MEMBERS  |    |                               |                                    | , ,          |     |
| DECEASED         | 1  | CLICK HERE FOR CUMULATIVE     | TOTAL FAMILY UNIT MEMBERS          |              | 109 |
| CLUB CANCELLED 0 |    | MEMBERSHIP DATA               |                                    |              |     |
| OTHER            | 25 |                               | FAMILY MEMBERS PAYING HALF 56 DUES |              | 56  |
| TOTAL            | 26 |                               |                                    |              |     |